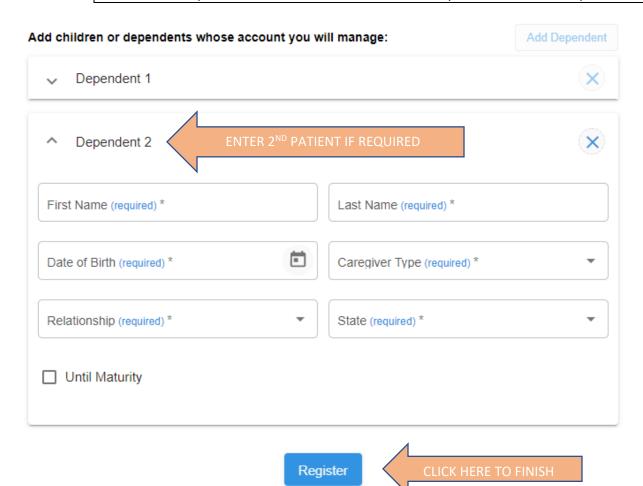

Now you will add information about the patient. In the portal, the patient is defined as the dependent when you enroll yourself as the caregiver. Once you have entered all the necessary information about the first patient the ADD DEPENDENT button will be active. If you have more than one patient to add to the portal - for example, your mother and father are both in a nursing facility, complete this screen then click <a href="ADD DEPENDENT">ADD DEPENDENT</a> and another screen will open to enter as many patients as needed. If you only have one patient to enter once completed click register.

Below is an example of what the screen will look like when you add an additional patient to your portal.

Once completed, this pop up will appear – see example of pop up below. Now click OK to be directed to the log in screen.