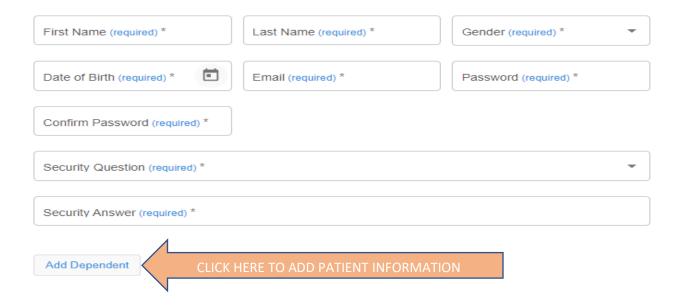

Since, in most cases, a patient representative will be creating the portal account. Please enter **YOUR** information below as the portal will require **YOUR** email address for access. Your role will be defined as the **CAREGIVER**.