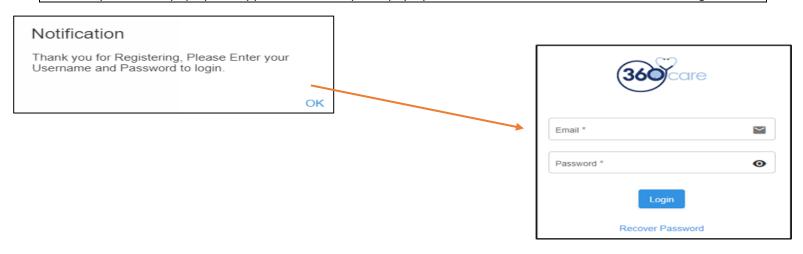

Below is an example of what the screen will look like when you add an additional patient to your portal.

Once completed, this pop up will appear – see example of pop up below. Now click OK to be directed to the log in screen.