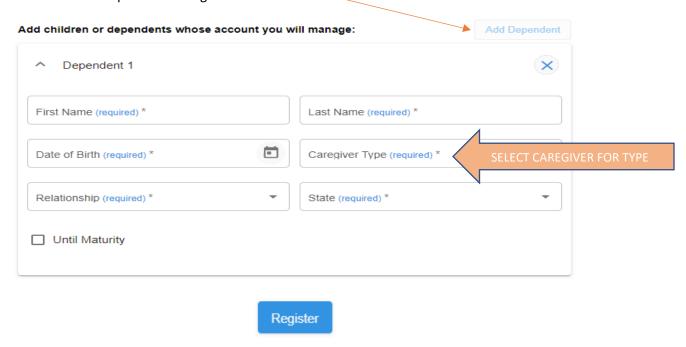

Now you will add information about the patient. In the portal, the patient is defined as the dependent when you enroll yourself as the caregiver. Once you have entered all the necessary information about the first patient the ADD DEPENDENT button will be active. If you have more than one patient to add to the portal - for example, your mother and father are both in a nursing facility, complete this screen then click <a href="ADD DEPENDENT">ADD DEPENDENT</a> and another screen will open to enter as many patients as needed. If you only have one patient to enter once completed click register.