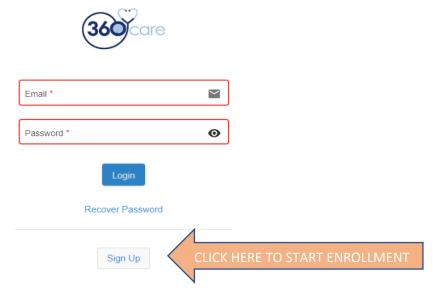

You may self-register by going to the 360care website - <a href="www.360care.com">www.360care.com</a>. Select the Patient Portal page, click on the Patient Portal Sign Up link then click on the Sign Up Button. This page also contains specific educational resources focused on our clinical services and has a link where you can make payments online for your 360care services.